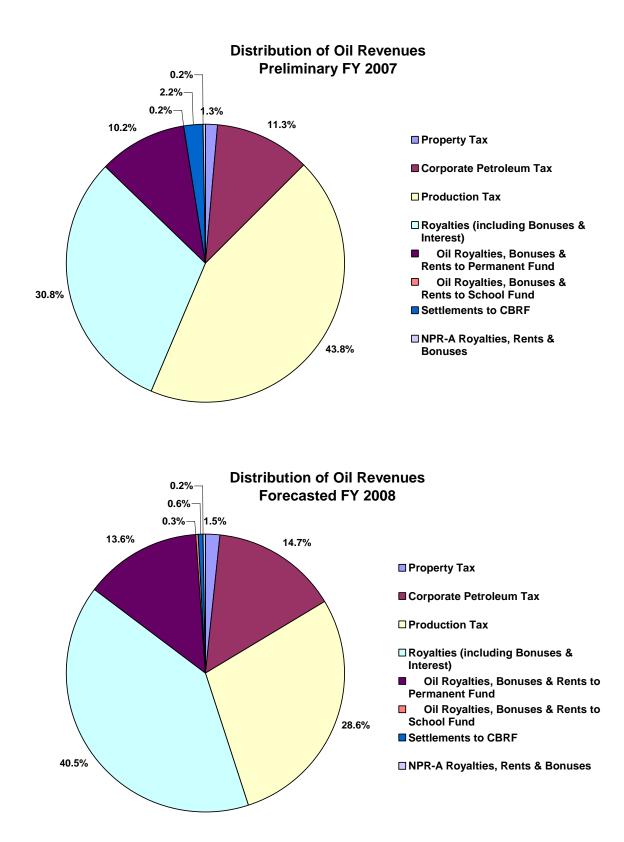

| Percent of Total Oil                                           |       | FY 2006     | FY 2007      | FY 2008      |
|----------------------------------------------------------------|-------|-------------|--------------|--------------|
| Property Tax                                                   | 1.3%  | 1.3%        | 1.3%         | 1.5%         |
| Corporate Petroleum Tax                                        |       | 15.2%       | 11.3%        | 14.7%        |
| Oil & Gas Production                                           | 25.2% | 27.3%       | 43.6%        | 28.3%        |
| Oil & Gas Hazardous Release                                    | 0.2%  | 0.2%        | 0.2%         | 0.4%         |
| Production Tax                                                 |       | 27.5%       | 43.8%        | 28.6%        |
| Mineral Bonuses & Rents                                        | 0.5%  | 0.3%        | 0.4%         | 0.4%         |
| Oil and Gas Royalties                                          | 41.3% | 40.7%       | 30.2%        | 40.0%        |
| Interest                                                       | 0.0%  | 0.0%        | 0.1%         | 0.0%         |
| Royalties (including Bonuses & Interest)                       | 41.8% | 40.9%       | 30.8%        | 40.5%        |
| Total Unrestricted                                             | 83.9% | 84.9%       | 87.2%        | 85.4%        |
|                                                                |       |             |              |              |
| Restricted                                                     |       |             |              |              |
| Oil Royalties, Bonuses & Rents to Permanent Fund               |       | 13.8%       | 10.2%        | 13.6%        |
| Oil Royalties, Bonuses & Rents to School Fund                  | 0.3%  | 0.3%        | 0.2%         | 0.3%         |
| Royalties to Permanent Fund & School Fund + Bonuses & Interest | 14.3% | 14.0%       | 10.4%        | 13.8%        |
| Settlements to CBRF                                            | 0.8%  | 1.0%        | 2.2%         | 0.6%         |
| NPR-A Royalties, Rents & Bonuses                               | 0.9%  | 0.1%        | 0.2%         | 0.2%         |
| Total Restricted                                               |       | 15.1%       | <b>12.8%</b> | 14.6%        |
|                                                                |       |             |              |              |
| Total Oil                                                      | 100%  | <b>100%</b> | <b>100%</b>  | 1 <b>00%</b> |