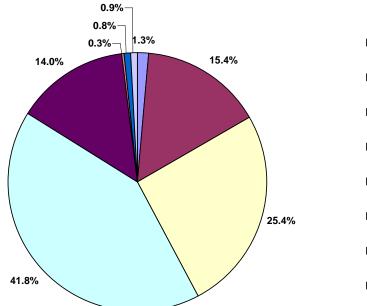

| Percent of Total Oil                                           |       | FY 2006     | FY 2007      | FY 2008      |
|----------------------------------------------------------------|-------|-------------|--------------|--------------|
| Property Tax                                                   | 1.3%  | 1.3%        | 1.3%         | 1.5%         |
| Corporate Petroleum Tax                                        |       | 15.2%       | 11.3%        | 14.7%        |
| Oil & Gas Production                                           | 25.2% | 27.3%       | 43.6%        | 28.3%        |
| Oil & Gas Hazardous Release                                    | 0.2%  | 0.2%        | 0.2%         | 0.4%         |
| Production Tax                                                 |       | 27.5%       | 43.8%        | 28.6%        |
| Mineral Bonuses & Rents                                        | 0.5%  | 0.3%        | 0.4%         | 0.4%         |
| Oil and Gas Royalties                                          | 41.3% | 40.7%       | 30.2%        | 40.0%        |
| Interest                                                       | 0.0%  | 0.0%        | 0.1%         | 0.0%         |
| Royalties (including Bonuses & Interest)                       | 41.8% | 40.9%       | 30.8%        | 40.5%        |
| Total Unrestricted                                             | 83.9% | 84.9%       | 87.2%        | 85.4%        |
|                                                                |       |             |              |              |
| Restricted                                                     |       |             |              |              |
| Oil Royalties, Bonuses & Rents to Permanent Fund               |       | 13.8%       | 10.2%        | 13.6%        |
| Oil Royalties, Bonuses & Rents to School Fund                  | 0.3%  | 0.3%        | 0.2%         | 0.3%         |
| Royalties to Permanent Fund & School Fund + Bonuses & Interest | 14.3% | 14.0%       | 10.4%        | 13.8%        |
| Settlements to CBRF                                            | 0.8%  | 1.0%        | 2.2%         | 0.6%         |
| NPR-A Royalties, Rents & Bonuses                               | 0.9%  | 0.1%        | 0.2%         | 0.2%         |
| Total Restricted                                               |       | 15.1%       | <b>12.8%</b> | 14.6%        |
|                                                                |       |             |              |              |
| Total Oil                                                      | 100%  | <b>100%</b> | <b>100%</b>  | 1 <b>00%</b> |

### Distribution of Oil Revenues FY 2005

 Property Tax
Corporate Petroleum Tax
Production Tax
Royalties (including Bonuses & Interest)
Oil Royalties, Bonuses & Rents to Permanent Fund
Oil Royalties, Bonuses & Rents to School Fund
Settlements to CBRF