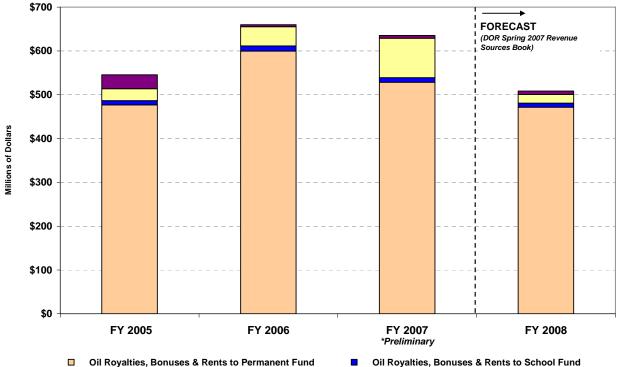

#### Restricted Oil Revenue FY 2005 to FY 2008

Settlements to CBRF

Oil Royalties, Bonuses & Rents to School Fund
NPR-A Royalties, Rents & Bonuses

Settlements to CBRF

## Historical and Forecast Oil Revenues FY 2005 - FY 2008

Source: DOR Spring 2007 Revenue Sources Book

| in Millions of Dollars                                         | ACTUAL<br>FY 2005 | ACTUAL<br>FY 2006 | PRELIM<br>ACTUAL<br>FY 2007<br>(10/22/07) | SPR 07<br>FORECAST<br>FY 2008 |
|----------------------------------------------------------------|-------------------|-------------------|-------------------------------------------|-------------------------------|
| Property Tax                                                   | 42.5              | 54.5              | 65.6                                      | 53.2                          |
| Corporate Petroleum Tax                                        | 524.0             | 661.1             | 594.4                                     | 512.1                         |
| Oil & Gas Production                                           | 854.9             | 1,191.7           | 2,282.2                                   | 983.1                         |
| Oil & Gas Hazardous Release                                    | 8.3               | 7.8               | 10.1                                      | 12.3                          |
| Production Tax                                                 | 863.2             | 1199.5            | 2,292.3                                   | 995.4                         |
| Mineral Bonuses & Rents                                        | 17.4              | 11.6              | 22.2                                      | 14.8                          |
| Oil and Gas Royalties                                          | 1401.1            | 1772.2            | 1,583.8                                   | 1,390.3                       |
| Interest                                                       | 1.4               | 0.3               | 7.0                                       | 1.4                           |
| Royalties (including Bonuses & Interest)                       | <u>1419.9</u>     | <u>1784.1</u>     | <u>1,613.0</u>                            | <u>1406.4</u>                 |
| Total Unrestricted                                             | 2,849.6           | 3,699.2           | 4,565.3                                   | 2967.10                       |
| Year-over-Year change                                          | 795.5             | 849.6             | 866.1                                     | -1,598.2                      |
| Year-over-Year % change                                        | 38.7%             | 29.8%             | 23.4%                                     | -35.0%                        |
| Restricted<br>Oil Royalties, Bonuses & Rents to Permanent Fund | 476.9             | 599.5             | 535.0                                     | 471.5                         |
| Oil Royalties, Bonuses & Rents to School Fund                  | 9.6               | 12                | 10.6                                      | 9.4                           |
| Royalties to Permanent Fund & School Fund + Bonuses & Interest | 486.5             | 611.5             | 545.7                                     | 480.9                         |
| Settlements to CBRF                                            | 27.4              | 43.7              | 113.6                                     | 20                            |
| NPR-A Royalties, Rents & Bonuses                               | 31.6              | 4.5               | 12.8                                      | 7.6                           |
| Total Restricted                                               | 545.5             | 659.7             | 672.1                                     | 508.5                         |
|                                                                |                   |                   |                                           |                               |
| Total Oil                                                      | 3,395.1           | 4,358.9           | 5,237.4                                   | 3,475.6                       |

| Percent of Total Oil                                           |       | FY 2006     | FY 2007      | FY 2008      |
|----------------------------------------------------------------|-------|-------------|--------------|--------------|
| Property Tax                                                   | 1.3%  | 1.3%        | 1.3%         | 1.5%         |
| Corporate Petroleum Tax                                        |       | 15.2%       | 11.3%        | 14.7%        |
| Oil & Gas Production                                           | 25.2% | 27.3%       | 43.6%        | 28.3%        |
| Oil & Gas Hazardous Release                                    | 0.2%  | 0.2%        | 0.2%         | 0.4%         |
| Production Tax                                                 |       | 27.5%       | 43.8%        | 28.6%        |
| Mineral Bonuses & Rents                                        | 0.5%  | 0.3%        | 0.4%         | 0.4%         |
| Oil and Gas Royalties                                          | 41.3% | 40.7%       | 30.2%        | 40.0%        |
| Interest                                                       | 0.0%  | 0.0%        | 0.1%         | 0.0%         |
| Royalties (including Bonuses & Interest)                       | 41.8% | 40.9%       | 30.8%        | 40.5%        |
| Total Unrestricted                                             | 83.9% | 84.9%       | 87.2%        | 85.4%        |
|                                                                |       |             |              |              |
| Restricted                                                     |       |             |              |              |
| Oil Royalties, Bonuses & Rents to Permanent Fund               |       | 13.8%       | 10.2%        | 13.6%        |
| Oil Royalties, Bonuses & Rents to School Fund                  | 0.3%  | 0.3%        | 0.2%         | 0.3%         |
| Royalties to Permanent Fund & School Fund + Bonuses & Interest | 14.3% | 14.0%       | 10.4%        | 13.8%        |
| Settlements to CBRF                                            | 0.8%  | 1.0%        | 2.2%         | 0.6%         |
| NPR-A Royalties, Rents & Bonuses                               | 0.9%  | 0.1%        | 0.2%         | 0.2%         |
| Total Restricted                                               |       | 15.1%       | <b>12.8%</b> | 14.6%        |
|                                                                |       |             |              |              |
| Total Oil                                                      | 100%  | <b>100%</b> | <b>100%</b>  | 1 <b>00%</b> |