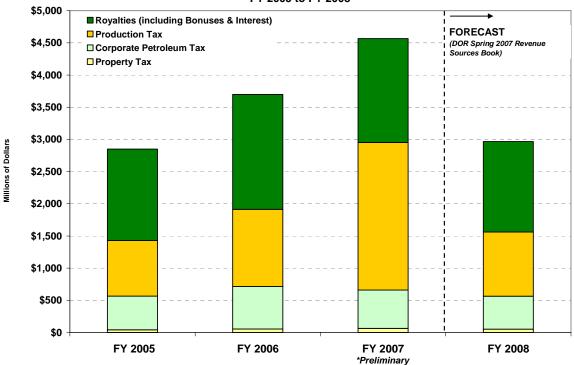

#### Unrestricted Oil Revenue by Category FY 2005 to FY 2008

## Historical and Forecast Oil Revenues FY 2005 - FY 2008

Source: DOR Spring 2007 Revenue Sources Book

| in Millions of Dollars                                         | ACTUAL<br>FY 2005 | ACTUAL<br>FY 2006 | PRELIM<br>ACTUAL<br>FY 2007<br>(10/22/07) | SPR 07<br>FORECAST<br>FY 2008 |
|----------------------------------------------------------------|-------------------|-------------------|-------------------------------------------|-------------------------------|
| Property Tax                                                   | 42.5              | 54.5              | 65.6                                      | 53.2                          |
| Corporate Petroleum Tax                                        | 524.0             | 661.1             | 594.4                                     | 512.1                         |
| Oil & Gas Production                                           | 854.9             | 1,191.7           | 2,282.2                                   | 983.1                         |
| Oil & Gas Hazardous Release                                    | 8.3               | 7.8               | 10.1                                      | 12.3                          |
| Production Tax                                                 | 863.2             | 1199.5            | 2,292.3                                   | 995.4                         |
| Mineral Bonuses & Rents                                        | 17.4              | 11.6              | 22.2                                      | 14.8                          |
| Oil and Gas Royalties                                          | 1401.1            | 1772.2            | 1,583.8                                   | 1,390.3                       |
| Interest                                                       | 1.4               | 0.3               | 7.0                                       | 1.4                           |
| Royalties (including Bonuses & Interest)                       | <u>1419.9</u>     | <u>1784.1</u>     | <u>1,613.0</u>                            | <u>1406.4</u>                 |
| Total Unrestricted                                             | 2,849.6           | 3,699.2           | 4,565.3                                   | 2967.10                       |
| Year-over-Year change                                          | 795.5             | 849.6             | 866.1                                     | -1,598.2                      |
| Year-over-Year % change                                        | 38.7%             | 29.8%             | 23.4%                                     | -35.0%                        |
| Restricted<br>Oil Royalties, Bonuses & Rents to Permanent Fund | 476.9             | 599.5             | 535.0                                     | 471.5                         |
| Oil Royalties, Bonuses & Rents to School Fund                  | 9.6               | 12                | 10.6                                      | 9.4                           |
| Royalties to Permanent Fund & School Fund + Bonuses & Interest | 486.5             | 611.5             | 545.7                                     | 480.9                         |
| Settlements to CBRF                                            | 27.4              | 43.7              | 113.6                                     | 20                            |
| NPR-A Royalties, Rents & Bonuses                               | 31.6              | 4.5               | 12.8                                      | 7.6                           |
| Total Restricted                                               | 545.5             | 659.7             | 672.1                                     | 508.5                         |
|                                                                |                   |                   |                                           |                               |
| Total Oil                                                      | 3,395.1           | 4,358.9           | 5,237.4                                   | 3,475.6                       |

| Percent of Total Oil                                           |       | FY 2006     | FY 2007      | FY 2008      |
|----------------------------------------------------------------|-------|-------------|--------------|--------------|
| Property Tax                                                   | 1.3%  | 1.3%        | 1.3%         | 1.5%         |
| Corporate Petroleum Tax                                        |       | 15.2%       | 11.3%        | 14.7%        |
| Oil & Gas Production                                           | 25.2% | 27.3%       | 43.6%        | 28.3%        |
| Oil & Gas Hazardous Release                                    | 0.2%  | 0.2%        | 0.2%         | 0.4%         |
| Production Tax                                                 |       | 27.5%       | 43.8%        | 28.6%        |
| Mineral Bonuses & Rents                                        | 0.5%  | 0.3%        | 0.4%         | 0.4%         |
| Oil and Gas Royalties                                          | 41.3% | 40.7%       | 30.2%        | 40.0%        |
| Interest                                                       | 0.0%  | 0.0%        | 0.1%         | 0.0%         |
| Royalties (including Bonuses & Interest)                       | 41.8% | 40.9%       | 30.8%        | 40.5%        |
| Total Unrestricted                                             | 83.9% | 84.9%       | 87.2%        | 85.4%        |
|                                                                |       |             |              |              |
| Restricted                                                     |       |             |              |              |
| Oil Royalties, Bonuses & Rents to Permanent Fund               |       | 13.8%       | 10.2%        | 13.6%        |
| Oil Royalties, Bonuses & Rents to School Fund                  | 0.3%  | 0.3%        | 0.2%         | 0.3%         |
| Royalties to Permanent Fund & School Fund + Bonuses & Interest | 14.3% | 14.0%       | 10.4%        | 13.8%        |
| Settlements to CBRF                                            | 0.8%  | 1.0%        | 2.2%         | 0.6%         |
| NPR-A Royalties, Rents & Bonuses                               | 0.9%  | 0.1%        | 0.2%         | 0.2%         |
| Total Restricted                                               |       | 15.1%       | <b>12.8%</b> | 14.6%        |
|                                                                |       |             |              |              |
| Total Oil                                                      | 100%  | <b>100%</b> | <b>100%</b>  | 1 <b>00%</b> |