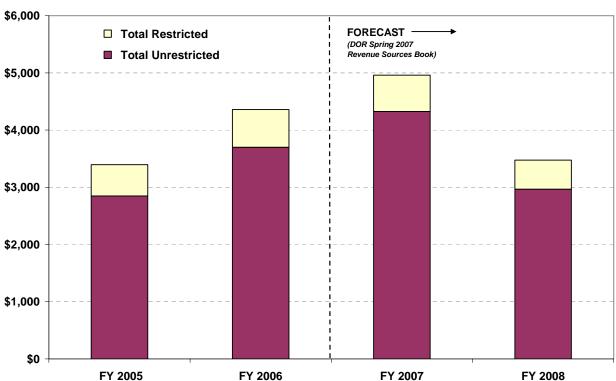

# **Total Oil Revenue**

in Millions of Dollars

## Historical and Forecast Oil Revenues FY 2005 - FY 2008

Source: DOR Spring 2007 Revenue Sources Book

| in Millions of Dollars                                         | ACTUAL<br>FY 2005 | ACTUAL<br>FY 2006 | PRELIM<br>ACTUAL<br>FY 2007<br>(10/22/07) | SPR 07<br>FORECAST<br>FY 2008 |
|----------------------------------------------------------------|-------------------|-------------------|-------------------------------------------|-------------------------------|
| Property Tax                                                   | 42.5              | 54.5              | 65.6                                      | 53.2                          |
| Corporate Petroleum Tax                                        | 524.0             | 661.1             | 594.4                                     | 512.1                         |
| Oil & Gas Production                                           | 854.9             | 1,191.7           | 2,282.2                                   | 983.1                         |
| Oil & Gas Hazardous Release                                    | 8.3               | 7.8               | 10.1                                      | 12.3                          |
| Production Tax                                                 | 863.2             | 1199.5            | 2,292.3                                   | 995.4                         |
| Mineral Bonuses & Rents                                        | 17.4              | 11.6              | 22.2                                      | 14.8                          |
| Oil and Gas Royalties                                          | 1401.1            | 1772.2            | 1,583.8                                   | 1,390.3                       |
| Interest                                                       | 1.4               | 0.3               | 7.0                                       | 1.4                           |
| Royalties (including Bonuses & Interest)                       | <u>1419.9</u>     | <u>1784.1</u>     | <u>1,613.0</u>                            | <u>1406.4</u>                 |
| Total Unrestricted                                             | 2,849.6           | 3,699.2           | 4,565.3                                   | 2967.10                       |
| Year-over-Year change                                          | 795.5             | 849.6             | 866.1                                     | -1,598.2                      |
| Year-over-Year % change                                        | 38.7%             | 29.8%             | 23.4%                                     | -35.0%                        |
| Restricted<br>Oil Royalties, Bonuses & Rents to Permanent Fund | 476.9             | 599.5             | 535.0                                     | 471.5                         |
| Oil Royalties, Bonuses & Rents to School Fund                  | 9.6               | 12                | 10.6                                      | 9.4                           |
| Royalties to Permanent Fund & School Fund + Bonuses & Interest | 486.5             | 611.5             | 545.7                                     | 480.9                         |
| Settlements to CBRF                                            | 27.4              | 43.7              | 113.6                                     | 20                            |
| NPR-A Royalties, Rents & Bonuses                               | 31.6              | 4.5               | 12.8                                      | 7.6                           |
| Total Restricted                                               | 545.5             | 659.7             | 672.1                                     | 508.5                         |
|                                                                |                   |                   |                                           |                               |
| Total Oil                                                      | 3,395.1           | 4,358.9           | 5,237.4                                   | 3,475.6                       |

| Percent of Total Oil                                           |       | FY 2006     | FY 2007      | FY 2008      |
|----------------------------------------------------------------|-------|-------------|--------------|--------------|
| Property Tax                                                   | 1.3%  | 1.3%        | 1.3%         | 1.5%         |
| Corporate Petroleum Tax                                        |       | 15.2%       | 11.3%        | 14.7%        |
| Oil & Gas Production                                           | 25.2% | 27.3%       | 43.6%        | 28.3%        |
| Oil & Gas Hazardous Release                                    | 0.2%  | 0.2%        | 0.2%         | 0.4%         |
| Production Tax                                                 |       | 27.5%       | 43.8%        | 28.6%        |
| Mineral Bonuses & Rents                                        | 0.5%  | 0.3%        | 0.4%         | 0.4%         |
| Oil and Gas Royalties                                          | 41.3% | 40.7%       | 30.2%        | 40.0%        |
| Interest                                                       | 0.0%  | 0.0%        | 0.1%         | 0.0%         |
| Royalties (including Bonuses & Interest)                       | 41.8% | 40.9%       | 30.8%        | 40.5%        |
| Total Unrestricted                                             | 83.9% | 84.9%       | 87.2%        | 85.4%        |
|                                                                |       |             |              |              |
| Restricted                                                     |       |             |              |              |
| Oil Royalties, Bonuses & Rents to Permanent Fund               |       | 13.8%       | 10.2%        | 13.6%        |
| Oil Royalties, Bonuses & Rents to School Fund                  | 0.3%  | 0.3%        | 0.2%         | 0.3%         |
| Royalties to Permanent Fund & School Fund + Bonuses & Interest | 14.3% | 14.0%       | 10.4%        | 13.8%        |
| Settlements to CBRF                                            | 0.8%  | 1.0%        | 2.2%         | 0.6%         |
| NPR-A Royalties, Rents & Bonuses                               | 0.9%  | 0.1%        | 0.2%         | 0.2%         |
| Total Restricted                                               |       | 15.1%       | <b>12.8%</b> | 14.6%        |
|                                                                |       |             |              |              |
| Total Oil                                                      | 100%  | <b>100%</b> | <b>100%</b>  | 1 <b>00%</b> |