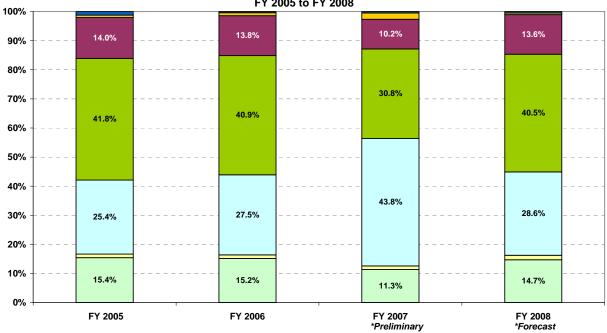

### Percent Distribution of Total Oil Revenues by Year FY 2005 to FY 2008

Corporate Petroleum Tax

Production Tax

Oil Royalties, Bonuses & Rents to Permanent Fund
Other Restricted

Property Tax

Royalties (including Bonuses & Interest)

| Percent of Total Oil                                           |       | FY 2006     | FY 2007      | FY 2008      |
|----------------------------------------------------------------|-------|-------------|--------------|--------------|
| Property Tax                                                   | 1.3%  | 1.3%        | 1.3%         | 1.5%         |
| Corporate Petroleum Tax                                        |       | 15.2%       | 11.3%        | 14.7%        |
| Oil & Gas Production                                           | 25.2% | 27.3%       | 43.6%        | 28.3%        |
| Oil & Gas Hazardous Release                                    | 0.2%  | 0.2%        | 0.2%         | 0.4%         |
| Production Tax                                                 |       | 27.5%       | 43.8%        | 28.6%        |
| Mineral Bonuses & Rents                                        | 0.5%  | 0.3%        | 0.4%         | 0.4%         |
| Oil and Gas Royalties                                          | 41.3% | 40.7%       | 30.2%        | 40.0%        |
| Interest                                                       | 0.0%  | 0.0%        | 0.1%         | 0.0%         |
| Royalties (including Bonuses & Interest)                       | 41.8% | 40.9%       | 30.8%        | 40.5%        |
| Total Unrestricted                                             | 83.9% | 84.9%       | 87.2%        | 85.4%        |
|                                                                |       |             |              |              |
| Restricted                                                     |       |             |              |              |
| Oil Royalties, Bonuses & Rents to Permanent Fund               |       | 13.8%       | 10.2%        | 13.6%        |
| Oil Royalties, Bonuses & Rents to School Fund                  | 0.3%  | 0.3%        | 0.2%         | 0.3%         |
| Royalties to Permanent Fund & School Fund + Bonuses & Interest | 14.3% | 14.0%       | 10.4%        | 13.8%        |
| Settlements to CBRF                                            | 0.8%  | 1.0%        | 2.2%         | 0.6%         |
| NPR-A Royalties, Rents & Bonuses                               | 0.9%  | 0.1%        | 0.2%         | 0.2%         |
| Total Restricted                                               |       | 15.1%       | <b>12.8%</b> | 14.6%        |
|                                                                |       |             |              |              |
| Total Oil                                                      | 100%  | <b>100%</b> | <b>100%</b>  | 1 <b>00%</b> |