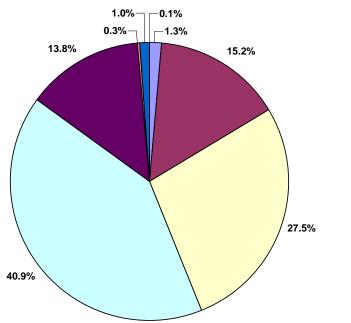

| Percent of Total Oil                                           |       | FY 2006     | FY 2007      | FY 2008      |
|----------------------------------------------------------------|-------|-------------|--------------|--------------|
| Property Tax                                                   | 1.3%  | 1.3%        | 1.3%         | 1.5%         |
| Corporate Petroleum Tax                                        |       | 15.2%       | 11.3%        | 14.7%        |
| Oil & Gas Production                                           | 25.2% | 27.3%       | 43.6%        | 28.3%        |
| Oil & Gas Hazardous Release                                    | 0.2%  | 0.2%        | 0.2%         | 0.4%         |
| Production Tax                                                 |       | 27.5%       | 43.8%        | 28.6%        |
| Mineral Bonuses & Rents                                        | 0.5%  | 0.3%        | 0.4%         | 0.4%         |
| Oil and Gas Royalties                                          | 41.3% | 40.7%       | 30.2%        | 40.0%        |
| Interest                                                       | 0.0%  | 0.0%        | 0.1%         | 0.0%         |
| Royalties (including Bonuses & Interest)                       | 41.8% | 40.9%       | 30.8%        | 40.5%        |
| Total Unrestricted                                             | 83.9% | 84.9%       | 87.2%        | 85.4%        |
|                                                                |       |             |              |              |
| Restricted                                                     |       |             |              |              |
| Oil Royalties, Bonuses & Rents to Permanent Fund               |       | 13.8%       | 10.2%        | 13.6%        |
| Oil Royalties, Bonuses & Rents to School Fund                  | 0.3%  | 0.3%        | 0.2%         | 0.3%         |
| Royalties to Permanent Fund & School Fund + Bonuses & Interest | 14.3% | 14.0%       | 10.4%        | 13.8%        |
| Settlements to CBRF                                            | 0.8%  | 1.0%        | 2.2%         | 0.6%         |
| NPR-A Royalties, Rents & Bonuses                               | 0.9%  | 0.1%        | 0.2%         | 0.2%         |
| Total Restricted                                               |       | 15.1%       | <b>12.8%</b> | 14.6%        |
|                                                                |       |             |              |              |
| Total Oil                                                      | 100%  | <b>100%</b> | <b>100%</b>  | 1 <b>00%</b> |

NPR-A Royalties, Rents &

Distribution of Oil Revenues FY 2006

Property Tax

Corporate Petroleum Tax

Production Tax

Royalties (including Bonuses & Interest)

- Oil Royalties, Bonuses & Rents to Permanent Fund
- Oil Royalties, Bonuses & Rents to School Fund
- Settlements to CBRF

NPR-A Royalties, Rents & Bonuses